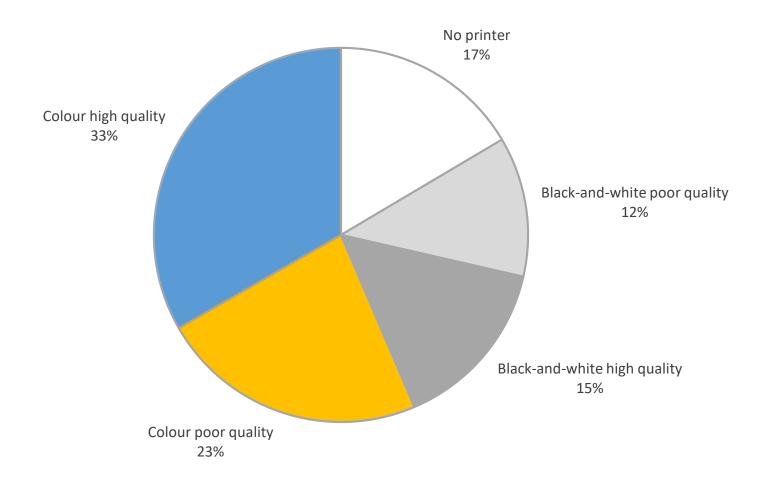

How able do you consider your family to be to continue distance learning in future?

Average number of devices per person requiring one for schoolwork/telework: 0.91

Which of the following options best describes your ability to print schoolwork at home?