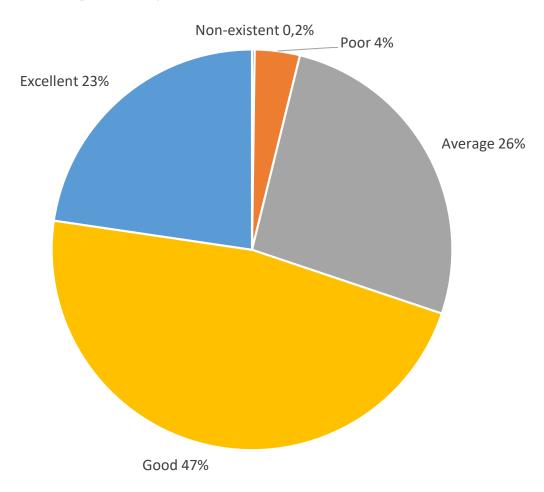

ked out for your child?



How much time do you spend on average each day *helping your child to organise her/his work* (e.g. structuring workload, completing assignments on time, resolving connection problems, returning work to teacher)?



How much time do you spend on average each day *supporting your child's education* (e.g. providing learning support, researching topics, correcting assignments)?



In total, how many persons in your household require online access for schooling or



How able do you consider your family to be to continue distance learning in future?



Average number of devices per person requiring one for schoolwork/telework: 0.91



Which of the following options best describes your ability to print schoolwork at home?



How good is your home internet connection?