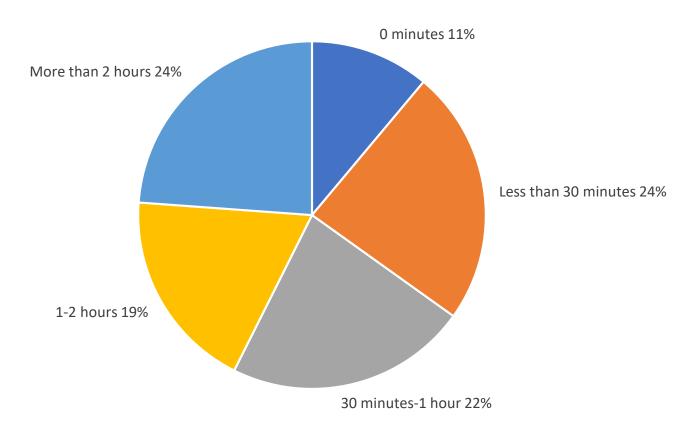

How well have you coped - as a parent - with the first few weeks of distance learning?

How well have the first three weeks of distance learning worked out for your child?

How much time do you spend on average each day *helping your child to organise her/his work* (e.g. structuring workload, completing assignments on time, resolving connection problems, returning work to teacher)?