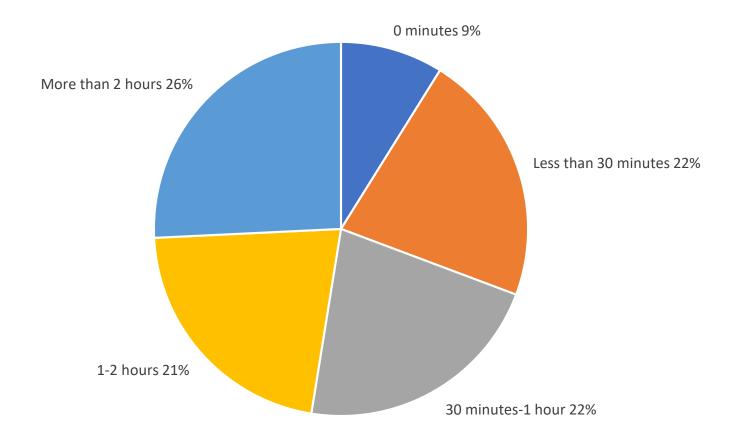

How much time do you spend on average each day *supporting your child's education* (e.g. providing learning support, researching topics, correcting assignments)?

In total, how many persons in your household require online access for schooling or