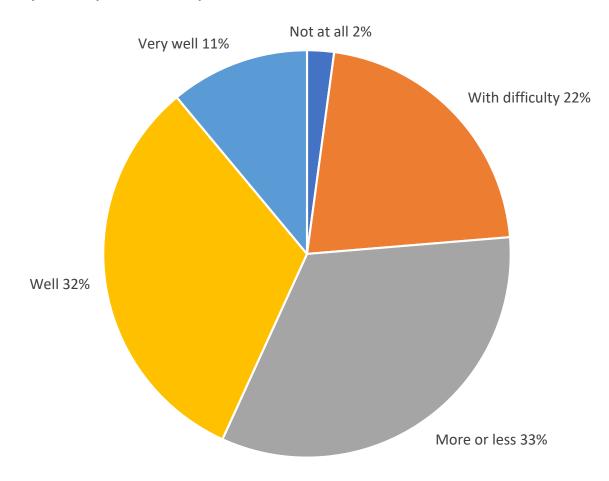

How well have you coped - as a parent - with the first few weeks of distance learning?

How well have the first three weeks of distance learning worked out for your child?

How much time do you spend on average each day *helping your child to organise her/his work* (e.g. structuring workload, completing assignments on time, resolving connection problems, returning work to teacher)?