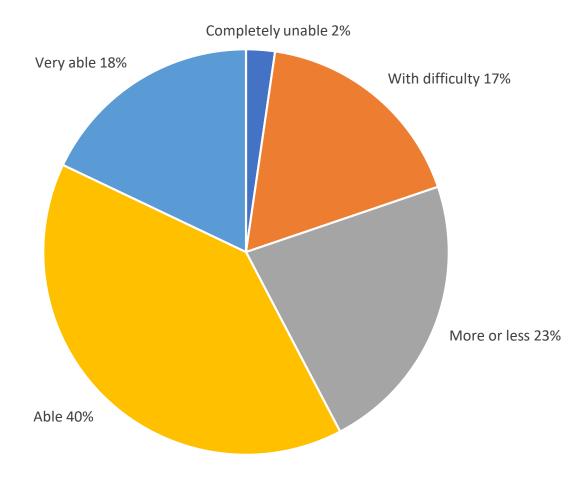

How able do you consider your family to be to continue distance learning in future?

Average number of devices per person requiring one for schoolwork/telework: 0.91

Which of the following options best describes your ability to print schoolwork at home?