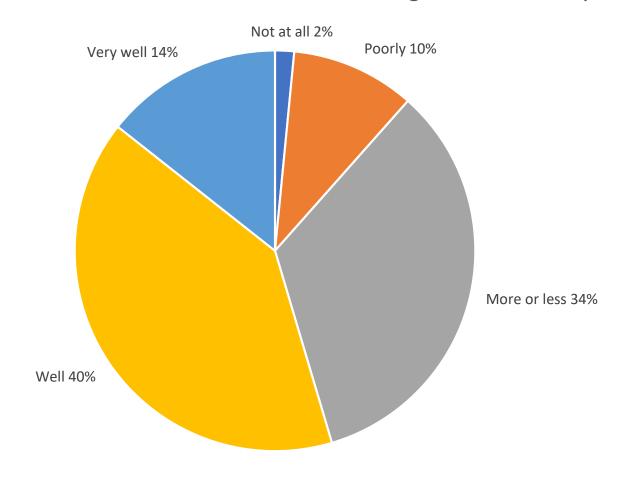

How well have you coped - as a parent - with the first few weeks of distance learning?

How well have the first three weeks of distance learning worked out for your child?

How much time do you spend on average each day *helping your child to organise her/his work* (e.g. structuring workload, completing assignments on time, resolving connection problems, returning work to teacher)?