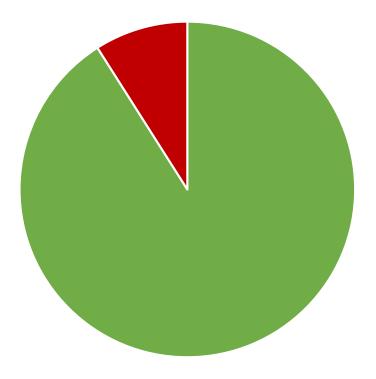

you coped - as a parent - with the first few weeks of distance learning?



How well have the first three weeks of distance learning worked out for your child?



How much time do you spend on average each day *helping your child to organise her/his work* (e.g. structuring workload, completing assignments on time, resolving connection problems, returning work to teacher)?



How much time do you spend on average each day *supporting your child's education* (e.g. providing learning support, researching topics, correcting assignments)?



In total, how many persons in your household require online access for schooling or



How able do you consider your family to be to continue distance learning in future?



Average number of devices per person requiring one for schoolwork/telework: 0.91



Which of the following options best describes your ability to print schoolwork at home?



How good is your home internet connection?