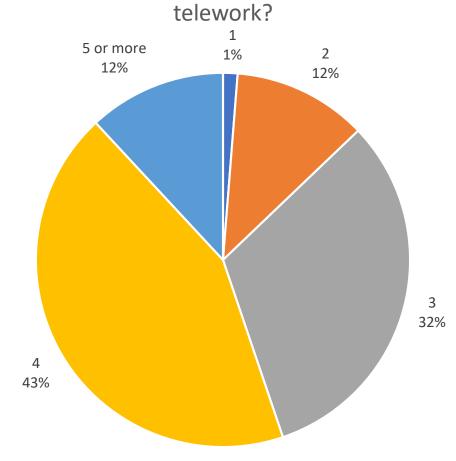

How much time do you spend on average each day *supporting your child's education* (e.g. providing learning support, researching topics, correcting assignments)?

In total, how many persons in your household require online access for schooling or

How able do you consider your family to be to continue distance learning in future?

Average number of devices per person requiring one for schoolwork/telework: 0.91

Which of the following options best describes your ability to print schoolwork at home?